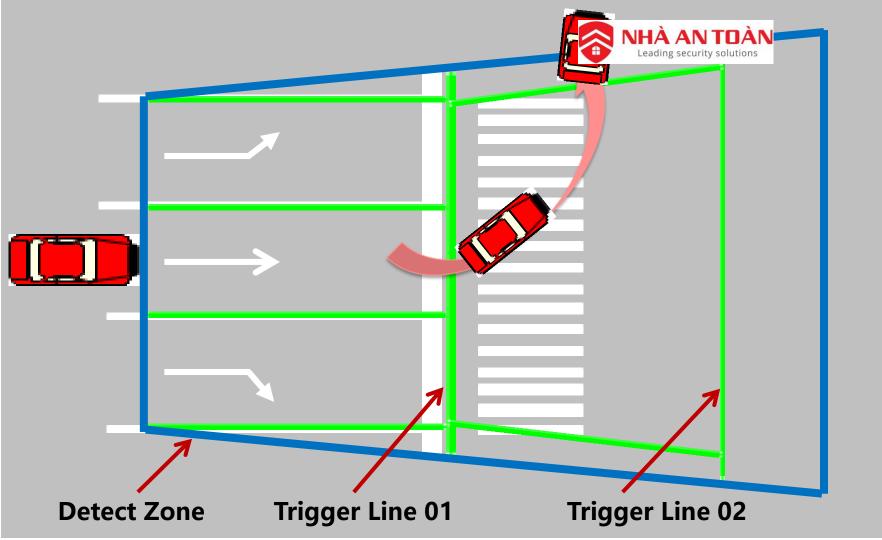

Line-pressing

Retrograde

Line-pressing

Retrograde

Line-pressing

# Retrograde

Line-pressing

Retrograde