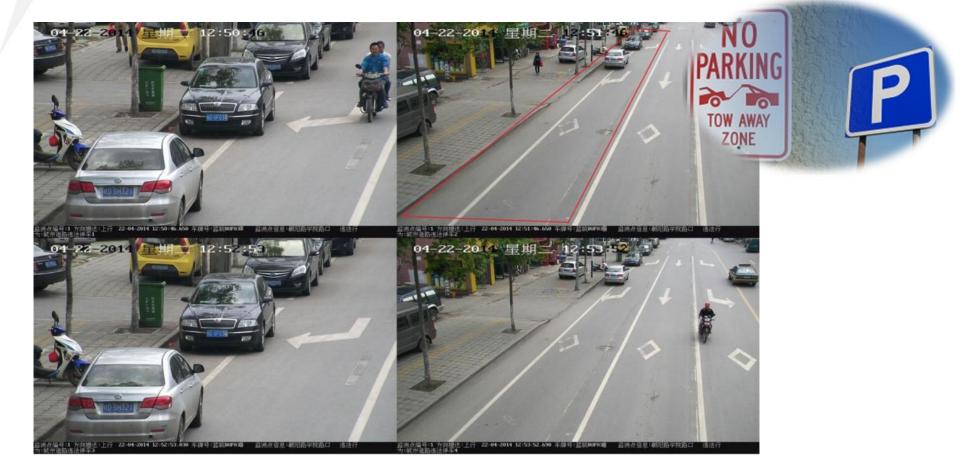

**Speed Inspection** 

**Forensic Capture** 

**Vehicle Information Analysis** 

First Choice for Security Professionals

SPEED LIMIT 120

### **Traffic Bayonet Deployment**





## **Snapshot Examples**





Night

Day

3MP Capture Unit with Radar for 2-lane Road

## **Snapshot Examples**





7MP Capture Unit with Radar for 3-lane Road



## **Road Monitoring**



#### **Road Monitoring in Control Center**





- Central Monitoring
- Incident Action
- Police Force Dispatching
- Event Investigation



## **Traffic Dismission**



#### **Vehicle & Volume Detector**





- > Traffic Volume
- > Lane Occupation
- Vehicle-vehicle Distance

Vehicle Detector

> Average Speed



### **Traffic Guidance Applications**











## **Illegal Parking**





Illegal Parking --- Forensic Capture









## Thanks

Hikvision Digital Technology Co., Ltd.

No.555 Qianmo Road, Binjiang District Hangzhou 310052, China T +86 571 88075998 F +86 571 89935635 overseasbusiness@hikvision.com

www.hikvision.com