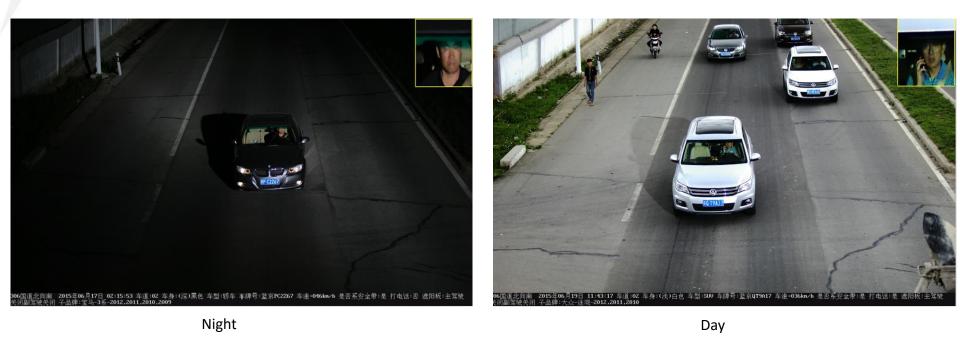

## **Snapshot Examples**

Night

Day

3MP Capture Unit with Radar for 2-lane Road