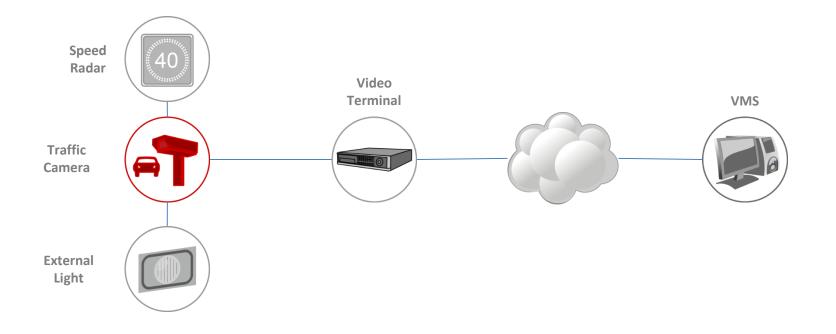

#### **Vehicle & Volume Detector**

- > Traffic Volume
- > Lane Occupation
- Vehicle-vehicle Distance

Vehicle Detector

> Average Speed