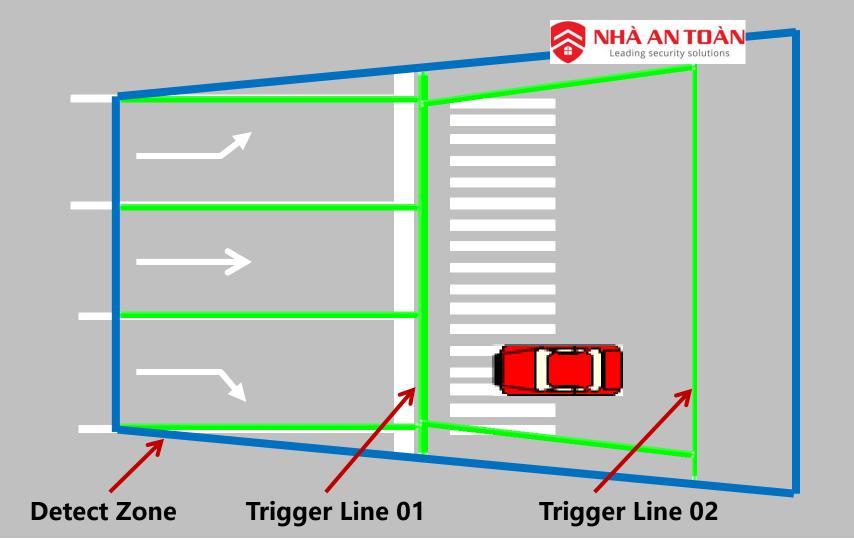

Line-pressing

Retrograde

Line-pressing

Retrograde

Line-pressing

# Retrograde

Line-pressing

Retrograde