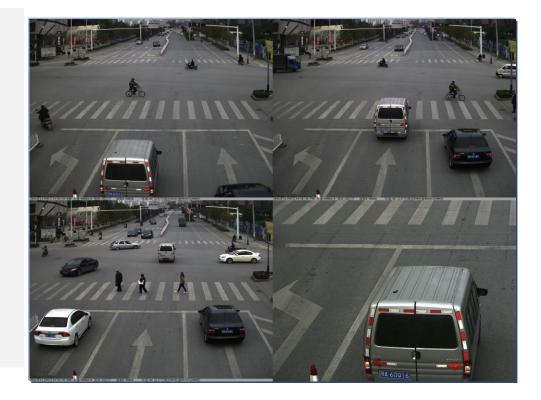

## **Road Monitoring**

#### **Road Monitoring in Control Center**

- Central Monitoring
- Incident Action
- Police Force Dispatching
- Event Investigation