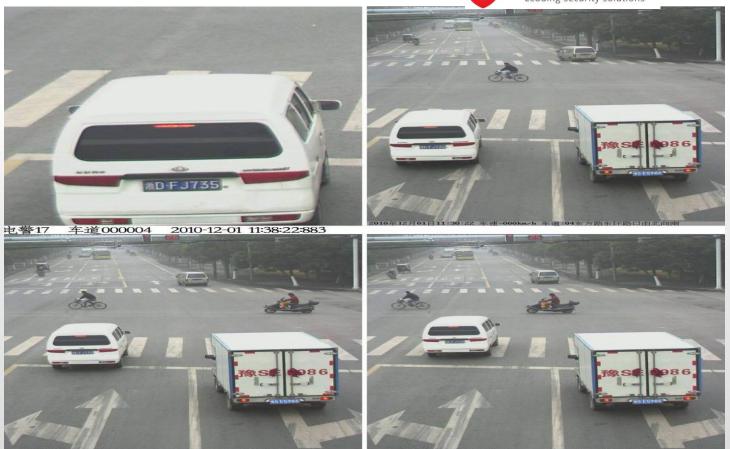

# Field Shot of 2.0 Megapixel Camera Shot of 2.0 Megapixel Camera

2010年12月01日11:38:23 车速=017km/h 车道:04东方路东环路口由北向南

2010年12月01日11:38:24 车速-017km/h 车道:04东方路东环路口由北向南

# Field Shot of 2.0 Megapixel Camera 🔊 NHÀ AN TDÀN HIKVISION