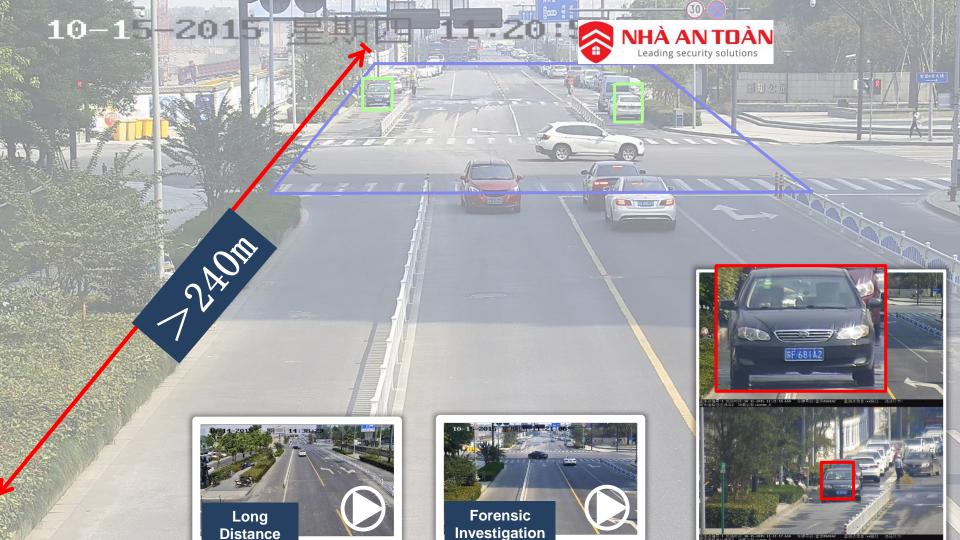

## **Road Monitoring**

#### **Road Monitoring in Control Center**

- Central Monitoring
- Incident Action
- Police Force Dispatching
- Event Investigation