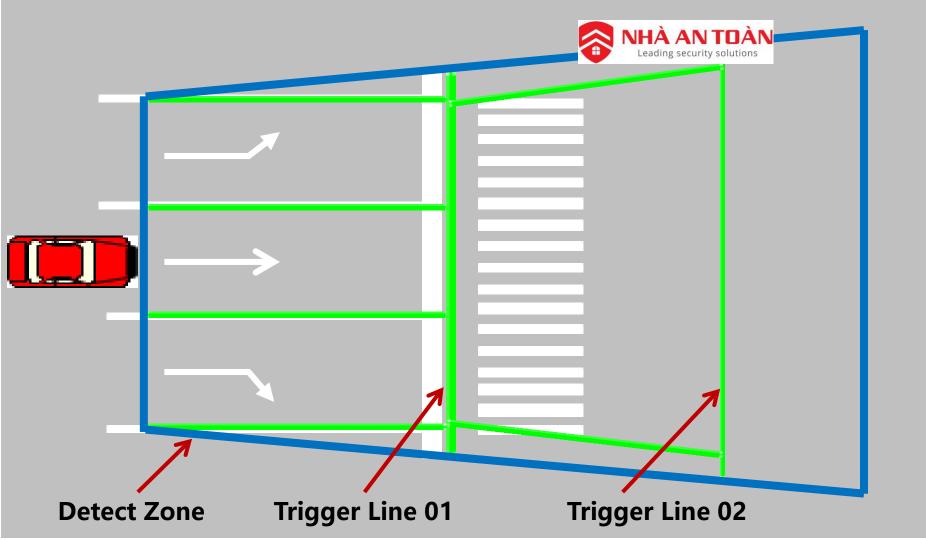

#### **Vehicle & Volume Detector**

- > Traffic Volume
- > Lane Occupation
- Vehicle-vehicle Distance

Vehicle Detector

> Average Speed