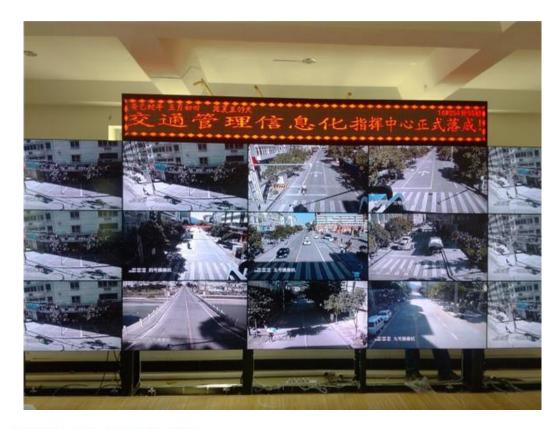

**Command Center** 

**HIKVISION** 

# **One-Stop Traffic Command & Control**

#### **Road Monitoring in Control Center**

- Central Monitoring
- Incident Action
- Police Force Dispatching
- Event Investigation