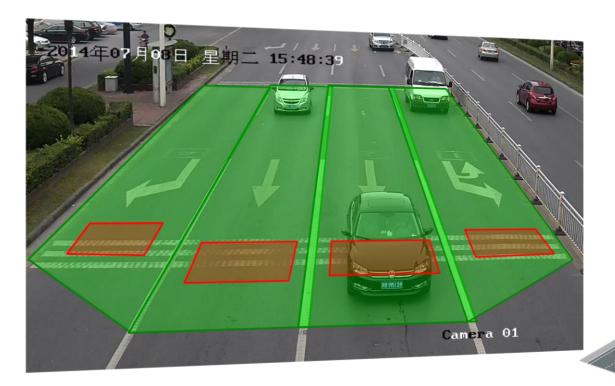

2010年12月01日11:38:23 车速=017km/h 车道:04东方路东环路口由北向南

2010年12月01日11:38:24 车速-017km/h 车道:04东方路东环路口由北向南

# Field Shot of 2.0 Megapixel Camera 🔊 NHÀ AN TDÀN HIKVISION







### **Traffic Bayonet**



### **Traffic Bayonet**



LPR

**Speed Inspection** 

**Forensic Capture** 

**Vehicle Information Analysis** 

First Choice for Security Professionals

SPEED LIMIT 120

### **Traffic Bayonet Deployment**





## **Snapshot Examples**





Night

Day

3MP Capture Unit with Radar for 2-lane Road

## **Snapshot Examples**





7MP Capture Unit with Radar for 3-lane Road



## **Road Monitoring**



#### **Road Monitoring in Control Center**





- Central Monitoring
- Incident Action
- Police Force Dispatching
- Event Investigation



## **Traffic Dismission**



#### **Vehicle & Volume Detector**





- > Traffic Volume
- > Lane Occupation
- Vehicle-vehicle Distance

Vehicle Detector

> Average Speed



### **Traffic Guidance Applications**











## **Illegal Parking**





Illegal Parking --- Forensic Capture









## Thanks

Hikvision Digital Technology Co., Ltd.

No.555 Qianmo Road, Binjiang District Hangzhou 310052, China T +86 571 88075998 F +86 571 89935635 overseasbusiness@hikvision.com

www.hikvision.com