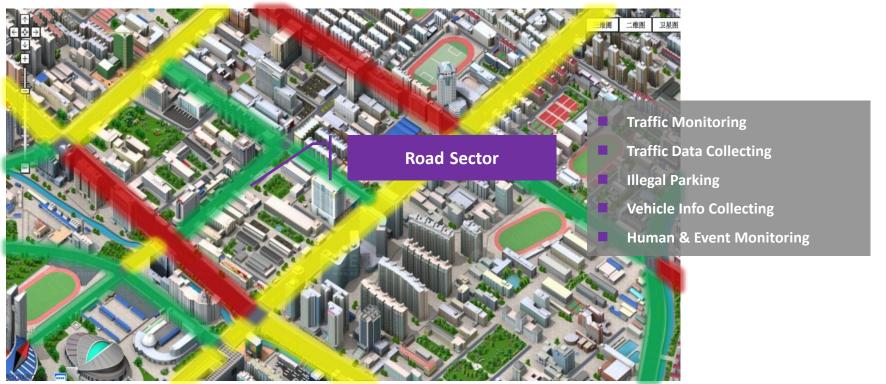

## **Road Monitoring**

#### **Road Monitoring in Control Center**

- Central Monitoring
- Incident Action
- Police Force Dispatching
- Event Investigation