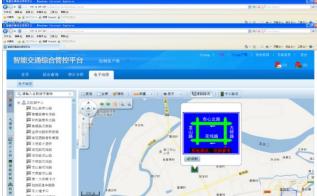

#### **Road Monitoring in Control Center**

- Central Monitoring
- Incident Action
- Police Force Dispatching
- Event Investigation