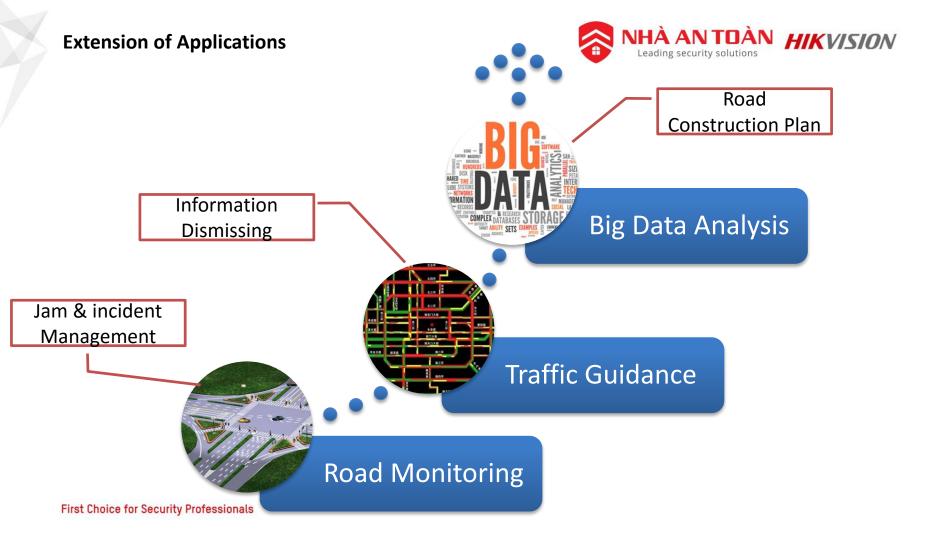

**Speed Inspection** 

**Forensic Capture** 

**Vehicle Information Analysis** 

First Choice for Security Professionals

SPEED LIMIT 120

### **Traffic Bayonet Deployment**





## **Snapshot Examples**





Night

Day

3MP Capture Unit with Radar for 2-lane Road

## **Snapshot Examples**





7MP Capture Unit with Radar for 3-lane Road



## **Road Monitoring**



#### **Road Monitoring in Control Center**





- Central Monitoring
- Incident Action
- Police Force Dispatching
- Event Investigation



## **Traffic Dismission**



#### **Vehicle & Volume Detector**





- > Traffic Volume
- > Lane Occupation
- Vehicle-vehicle Distance

Vehicle Detector

> Average Speed



### **Traffic Guidance Applications**











## **Illegal Parking**





Illegal Parking --- Forensic Capture









## Thanks

Hikvision Digital Technology Co., Ltd.

No.555 Qianmo Road, Binjiang District Hangzhou 310052, China T +86 571 88075998 F +86 571 89935635 overseasbusiness@hikvision.com

www.hikvision.com