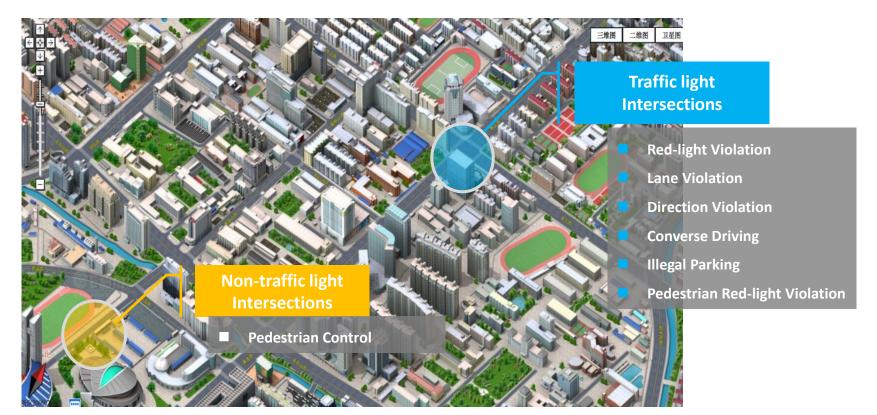

## **HIKVISION ITS Proposal**





- General Introduction
- Trends of ITS Development
- Main System Components
- Future of ITS



### **HIKVISION ITS**

**HIKVISION** 





**HIKVISION** 

Human Main character in traffic activities

### Vehicle Carriers

First Choice for Security Professionals



Road Facilities









Line——Roads

**HIKVISION** 





#### Area——Network of Road

**HIKVISION** 





### Integrated ITS Management System

### **HIKVISION**

| Intellige                                      | ent Traffic | Monitor System             | ar<br>Control Client                                                                                                                                           |                                        |                    |           |                                    | nadi   Change Rasswor   | System Information         | n   Change License   Exit |      |
|------------------------------------------------|-------------|----------------------------|-------------------------------------------------------------------------------------------------------------