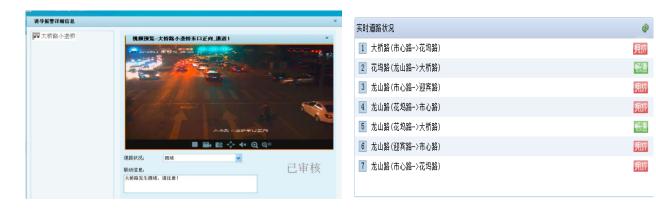

#### **Road Monitoring in Control Center**

- Central Monitoring
- Incident Action
- Police Force Dispatching
- Event Investigation